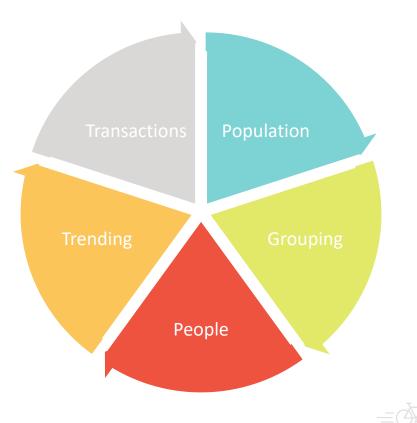

#### Technical Data Analytics - Design and Perform Tests

Analytic tests selected from the following five categories will provide insight into the areas being examined.

**Population Analytics** – Conducted to gain an understanding of the entire population.

**Grouping Analytics** – Summarize transactions into meaningful groups.

**People Analytics** – Designed to provide insight into who benefits from a transaction and who is responsible for the transaction.

**Trending Analytics** – Provide interpretive value by showing data results over time.

**Transaction Analytics** – Isolate transactions exhibiting particular traits or have a certain "DNA". Rules based review.