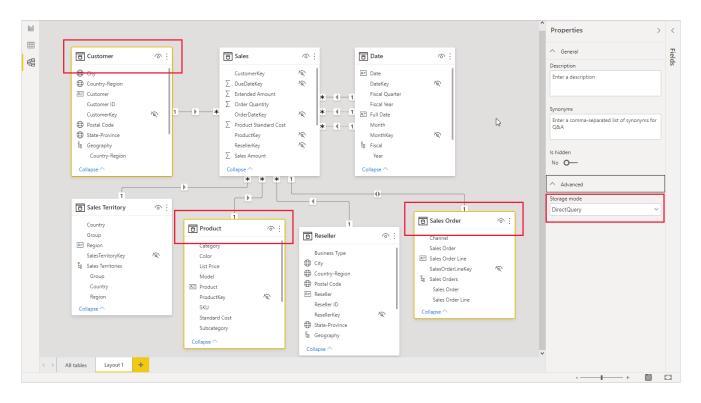

AM | 8/8/1996 12:00:00 AN  |  |  |  |
| 8                       | 10255                    | RICSU                                  | 9                           | 7/12/1996 12:00:00 AM | 8/9/1996 12:00:00 AN  |  |  |  |
| 9                       | 10256                    | WELLI                                  | 3                           | 7/15/1996 12:00:00 AM | 8/12/1996 12:00:00 AM |  |  |  |
| 10                      | 10252                    | HILAA                                  | 4                           | 7/16/1996 12:00:00 AM | 8/13/1996 12:00:00 AM |  |  |  |
| 11                      | 10258                    | ERNSH                                  | 1                           | 7/17/1996 12:00:00 AM | 8/14/1996 12:00:00 AM |  |  |  |



### Power Bi – Data Model





# Power BI Desktop – Visualization Canvas





### Power BI – Measures

#### DAX

Projected Sales = SUM('Sales'[Last Years Sales])\*1.06

#### What is DAX?

DAX is a collection of functions, operators, and constants that can be used in a formula, or expression, to calculate and return one or more values. Stated more simply, DAX helps you create new information from data already in your model.

#### Why is DAX so important?

It's easy to create a new Power BI Desktop file and import some data into it. You can even create reports that show valuable insights without using any DAX formulas at all. But, what if you need to analyze growth percentage across product categories and for different date ranges? Or, you need to calculate year-over-year growth compared to market trends? DAX formulas