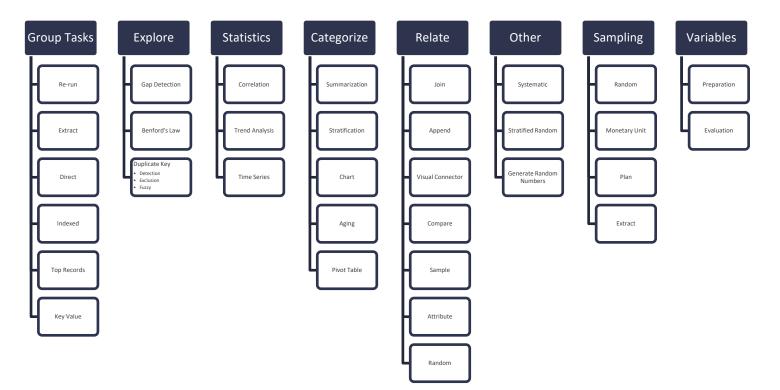

#### Technical Data Analytics - Design and Perform Tests

Analytic tests selected from the following five categories will provide insight into the areas being examined.

**Population Analytics** – Conducted to gain an understanding of the entire population.

**Grouping Analytics** – Summarize transactions into meaningful groups.

**People Analytics** – Designed to provide insight into who benefits from a transaction and who is responsible for the transaction.

**Trending Analytics** – Provide interpretive value by showing data results over time.

**Transaction Analytics** – Isolate transactions exhibiting particular traits or have a certain "DNA". Rules based review.