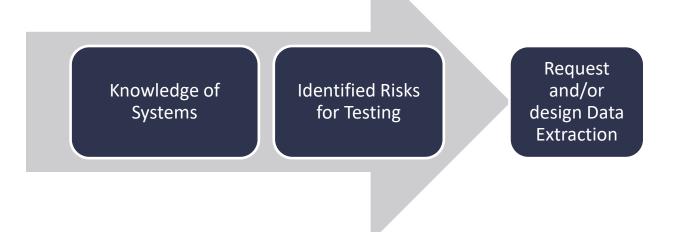

# Data Acquisition

**Data acquisition** is the process by which the team obtain information from your systems: