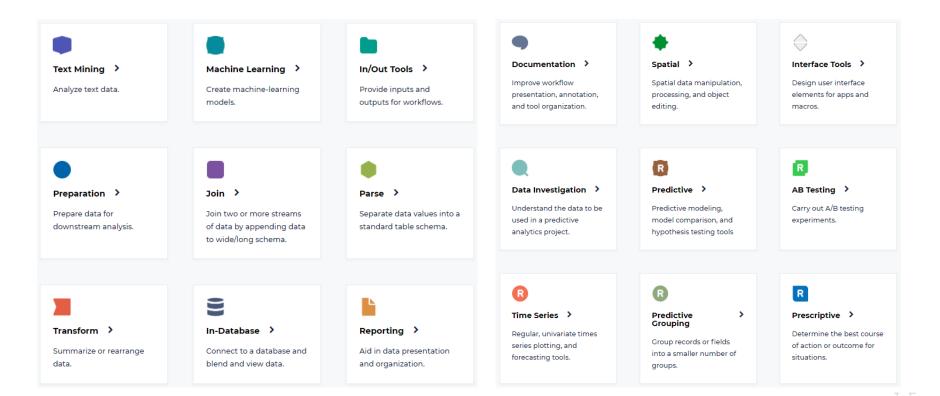

#### Prepare, blend, and analyze data

See how easy it is to prep, blend, and analyze data from any data source. Automate reporting, predictive, geospatial analytics, and more.

#### Low-code, no-code modeling & data science

Create advanced predictive and analytic models using dozens of no-code, low-code building blocks. Experience "expert mode" using integrated R and Python tools.

#### Location intelligence

Deepen analysis with location intelligence. Easily incorporate geographic information, connect to industry data sources, and enhance spatial and demographic analysis without code.