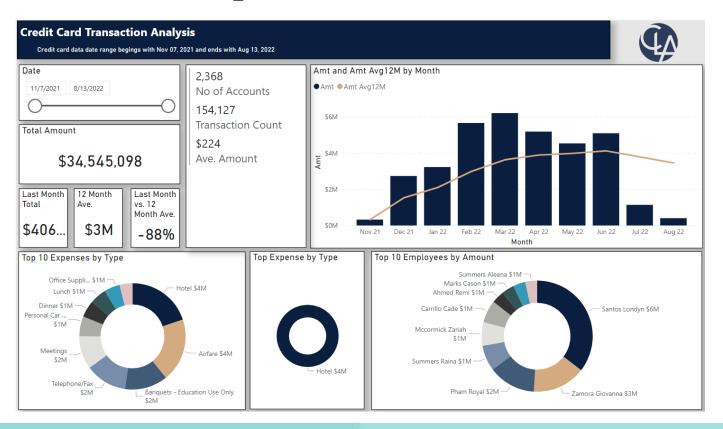

ummarized and granular analysis.           |
| Expense Type | Expense Type results by Employee and Month. Includes top transactions by month, as well as relationship to Vendor.                              | Round Dollar<br>Transactions | Round dollar transaction detail by vendor, employee, and source file broken<br>out into different tables and visuals for summarized and granular analysis.     |
| Vendor       | Vendor results details and statistics. Includes relationship to Expense Type and Employee, as well as tooltips for top users.                   | Exception List               | The exception list contains a table of transactions that have been flagged by at least one business rule.                                                      |



## Overall View – Population information





## Employee Overall

| Employee A              |               |               | 021 and ends w | /ith Aug 13, | Go              | to: Alexa   | nder Leg    | jend Activ