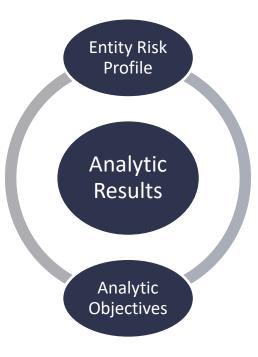

# **Risk Based Approach to Analytics**

- Systematically identify greatest risk areas specific to your organization
- Tailor analytics to assess and better understand those areas
- Readily analyze 100% of the data rather than relying on samples
- Compare results across time, by location, by business unit, by supervisor, etc.

# Initial Risk Assessment

**Risk assessment** finds and evaluates the risks facing your organization and enables the design of analytics to address those risks

 A comprehensive risk assessment conducted by key members of management (and CLA where applicable) is critical to conducting an effective and efficient data analytics

# **Interpreting Results**

- Compare results to the initial risk assessment and expectations while considering analytic objectives
- Follow up on exceptions to better understand these transactions
- Data analysis results are unpredictable, therefore flexibility must be built into the work plan
- Continuously reassess results and risks and refine analytics