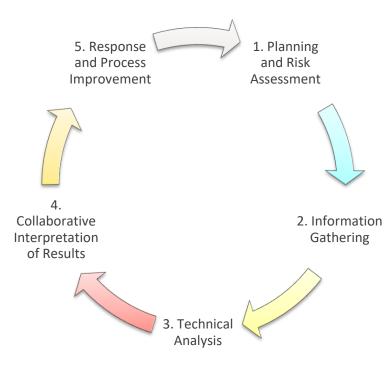

# Planning

**Planning** is required to ensure that analytics are well directed and focused on accomplishing objectives

# Initial Risk Assessment

**Risk assessment** finds and evaluates the risks facing your organization and enables the design of analytics to address those risks

 A comprehensive risk assessment conducted by key members of management (and CLA where applicable) is critical to conducting an effective and efficient data analytics

# Data Acquisition

**Data acquisition** is the process by which the team obtain information from your systems:

#### Technical Data Analytics - Design and Perform Tests

Analytic tests selected from the following five categories will provide insight into the areas being examined.

**Population Analytics** – Conducted to gain an understanding of the entire population.

# **Interpreting Results**

- Compare results to the initial risk assessment and expectations while considering analytic objectives
- Follow up on exceptions to better understand these transactions
- Data analysis results are unpredictable, therefore flexibility must be built into the work plan
- Continuously reassess results and risks and refine analytics