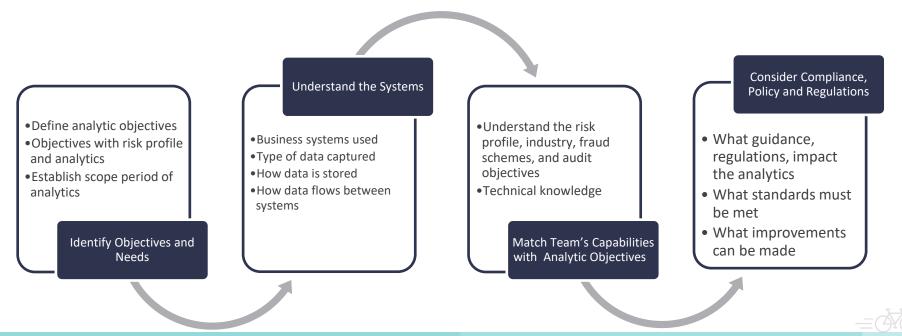

# Planning

**Planning** is required to ensure that analytics are well directed and focused on accomplishing objectives

# Initial Risk Assessment

**Risk assessment** finds and evaluates the risks facing your organization and enables the design of analytics to address those risks

 A comprehensive risk assessment conducted by key members of management (and CLA where applicable) is critical to conducting an effective and efficient data analytics