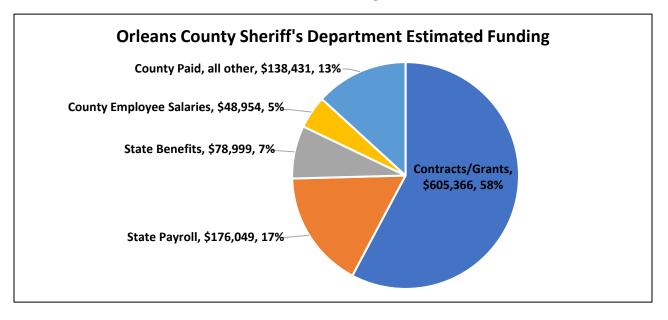

## **Fiscal Year 2018 Orleans County Sheriff's Department Funding**

**Sheriff's Funding Sources** 

The Sheriff's 5 Percent

The Sheriff's compensation is calculated at 5 percent only on non-state contracts.

## **Contracts and Grants**

| Contract/Client              | FY2018 Amount |
|------------------------------|---------------|
| Chittenden CSD               | \$1,246       |
| Court Administrator's Office | \$181,381     |
| DCF Transports               | \$2,019       |
| DEW                          | \$7,816       |
| Eustis Cable                 | \$1,845       |
| JP Sicard                    | \$8,529       |
| Kingdom Cares                | \$4,449       |
| Lake Region UHS              | \$18,825      |
| Lamoille County SD           | \$300         |
| NFI                          | \$823         |
| North County SU              | \$67,590      |
| Orleans Central SU           | \$47          |
| Orleans County Fair          | \$11,435      |
| Passumpic Savings Bank       | \$3,498       |
| Town of Albany               | \$12,367      |
| Town of Barton               | \$60,355      |
| Town of Brownington          | \$12,698      |
| Town of Coventry             | \$6,645       |
| Town of Derby                | \$54,658      |
| Town of Glover               | \$11,829      |

| Town of Holland                    | \$1,670   |
|------------------------------------|-----------|
| Town of Irasburg                   | \$12,320  |
| Town of Morgan                     | \$9,258   |
| Town of Newport                    | \$12,793  |
| Town of Troy                       | \$12,414  |
| Town of Westfield                  | \$12,793  |
| Town of Westmore                   | \$17,823  |
| Village of N. Troy                 | \$4,834   |
| VT ATV Sportsman                   | \$2,730   |
| VT Dept. of Corrections            | \$1,291   |
| VT Dept. of Mental Health          | \$3,243   |
| VT State's Attorneys and Sheriff's | \$20,737  |
| Winterset                          | \$4,531   |
| Total Contracts                    | \$584,792 |
| Grants                             |           |
| Speed                              | \$11,101  |
| DUI                                | \$2,590   |
| CIOT*                              | \$883     |
| Equipment                          | \$6,000   |
| Total Grants                       | \$20,574  |
| <b>Total Contracts and Grants</b>  | \$605,366 |
|                                    |           |

<sup>\*</sup>Click-It or Ticket